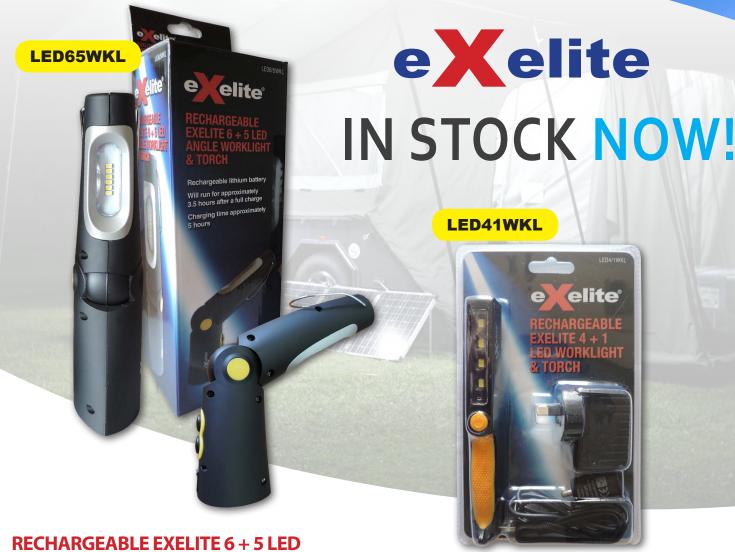

## MULTI-PURPOSE LED WORKLIGHT

## RECHARGEABLE EXELITE 6 + 5 LED ANGLE WORKLIGHT & TORCH

- ► Re-chargeable Lithium battery, 3.7V 2200mAh
- ► 0.3W LED + 6 x 0.5W SMD LED, equivalent to approximately 300 lumen
- ▶ Operating temperature: -5 to 45°C
- ► Working time after full charge: Approximately 3.5hr
- Charging time: Approximately 5hr
- ► The ambient temperature will affect the time of charging and discharging
- ► AC adaptor: 100V-240V input, 5V 1000mA output
- Strong magnetic, adjustable angle work light

## RECHARGEABLE EXELITE 4 + 1 LED WORKLIGHT & TORCH

- ► Re-chargeable Lithium battery
- ► Will run for approximately 3 hours after a full charge
- ► Charging time approximately 5.5 hours

Brochure updated on 01.03.2017